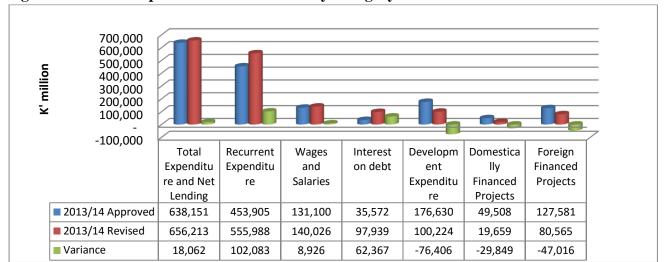

#### 2.2 Expenditures

Total Expenditure and Net Lending in 2013/14 Fiscal Year was projected at K638.2 billion comprising K453.9 billion Recurrent Expenditure and K176.6 billion Development Expenditure. At the end of the Financial Year, Total Expenditure and Net Lending amounted to K656.2 billion

comprising K556 billion Recurrent Expenditures and K100.2 billion Development Expenditures. Overall, expenditures were more by K18.1 billion.

Figure 3: 2013/14 Expenditure Performance by Category

#### 2.2.1 Recurrent Expenditure

Total Recurrent Expenditures to the end of the Financial Year amounted to K556 billion against a target of K453.9 billion reflecting an over expenditure of K102.1 billion. This over expenditure was mainly on Salaries and Wages, interest on debt, generic goods and services, the Health sector and maize purchase. Other expenditure lines registered under expenditures such as NAC, Agriculture, Education SWAP and subsidies and transfers. This is largely explained by the resources which Development Partners did not disburse or disbursed outside Government system.

#### 2.2.2 Development Expenditure

Total Development Expenditure in the 2013/14 amounted to K100.2 billion against an allocation of K176.6 billion giving a variance of K76.4 billion. Domestically financed project expenditure amounted to K19.7 billion against a target of K49.5 billion and foreign financed project expenditure amounted to K80.6 billion against a target of K127.6 billion.