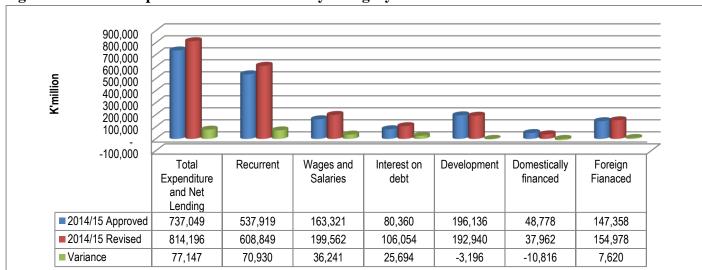

#### 3.2 Expenditures

Total Expenditures and Net Lending in the 2014/15 Fiscal Year was estimated at K737.0 billion of which Recurrent Expenditures were planned at K537.9 billion and Development Expenditures were at K196.1 billion. At Mid-Year, total expenditures were revised to K814.2 billion.

Figure 6: 2014/15 Expenditure Performance by Category

#### 3.2.1 Recurrent Expenditures

Recurrent Expenditures were revised to K608.8 billion from the approved figure of K537.9 billion. Specifically, Wages and Salaries increased from K163.3 billion to K199.6 billion on account of salary and leave grant adjustments. Interest payments were also revised to K106.1 billion up from the Approved Estimates of K80.4 billion. Subsidies and Transfers increased to K146.6 billion against an approved target of K134.9 billion mainly because of and increase in the fertilizer and seed subsidies.

#### 3.2.2 Development Expenditures

As shown in figure 6 above, total Development Expenditures amounted to K192.9 billion against an approved budget of K196.2 billion, thereby under spending by K3.2 billion. This is mainly on account of domestically financed projects which were revised to K38 billion against a target of K48.9 billion.