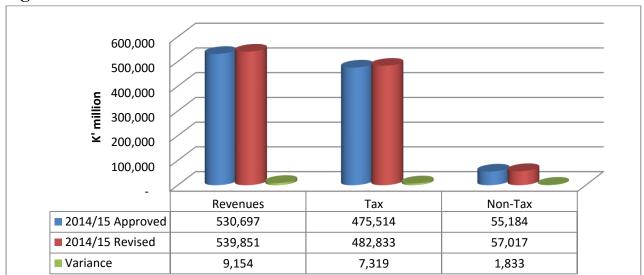

#### 3.1 Revenue and Grants

In the 2014/15 Fiscal Year, total revenues were projected at K641.0 billion of which K530.7 billion were Domestic Revenues, K110.3 billion were Grants. At Mid-Year, the revenues were revised upwards to K663.8 billion comprising K539.9 billion and K123.9 billion Domestic Revenues were and Grants respectively.

#### 3.1.1 Domestic Revenues

In the 2014/15 Fiscal Year total Domestic Revenues were projected at K530.7 billion comprising K475.5 billion Tax Revenues and K55.2 billion Non Tax Revenues. As at Mid-Year, both taxes and non-taxes were revised to K482.8 billion and K57.0 billion respectively. Figure 4 below provides a detailed breakdown of revenues by category.