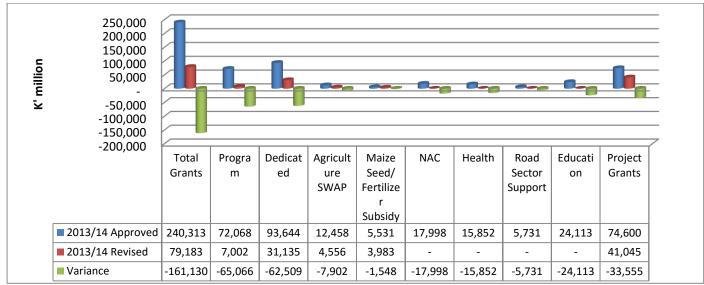

#### **2.1.2** Grants

Grants were projected at K240.3 billion in the approved 2013/14 Financial Year budget. This comprised K72.1 billion Program Grants, K93.6 billion Dedicated Grants and K74.6 billion Project Grants. Overall, Grants underperformed by K161.1 billion at the end of the Financial Year. As shown in figure 2 below, a total of K79.2 billion was disbursed against a target of K240.3 billion. This underperformance was manifested in all the categories of Grants.

Figure 2: 2013/14 Performance of Grants by Category