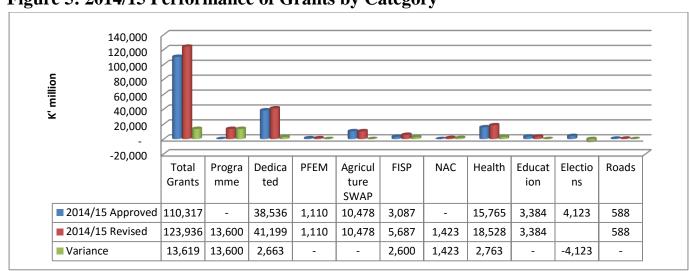

#### **3.1.2** Grants

Grants in 2014/15 were projected at K110.3 billion comprising K38.5 billion Dedicated Grants and K71.8 billion Project Grants. At Mid-Year, Grants were revised to K123.9 billion, thus, an additional K13.6 billion. The over performance was registered in the programme and dedicated grants. Programme Grants over performed by K13.6 billion while Dedicated grants over performed by K2.7 billion from a target of K38.5 billion to K41.2 billion.

Figure 5: 2014/15 Performance of Grants by Category