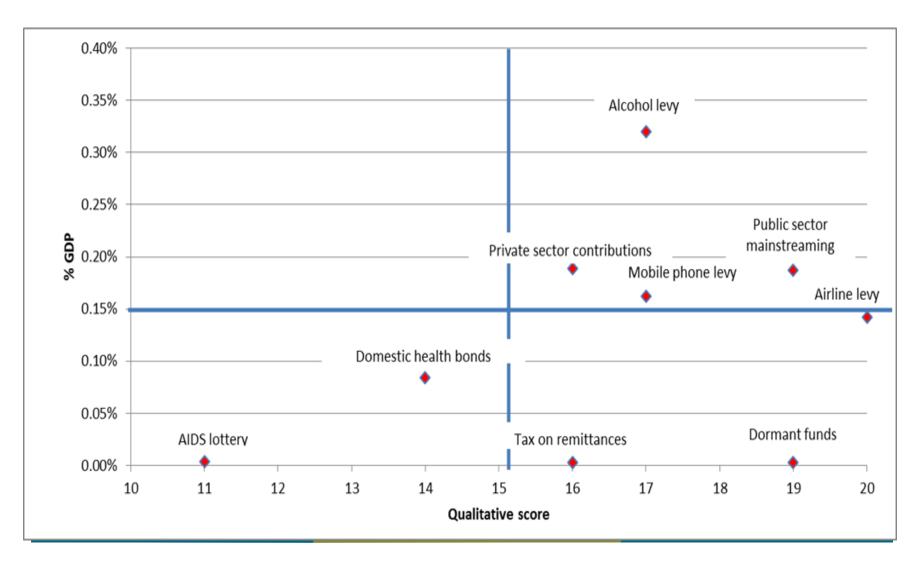

### How to choose between different options?

| Overview of National Financing Mechanisms |                |           |               |                              |              |       |  |  |
|-------------------------------------------|----------------|-----------|---------------|------------------------------|--------------|-------|--|--|
| Mechanism                                 | Sustainability | Stability | Progressivity | Administrative<br>Efficiency | Side Effects | Total |  |  |
| Airline levy                              | 4              | 4         | 5             | 4                            | 4            | 21    |  |  |
| Dormant funds                             | 4              | 4         | 5             | 3                            | 4            | 20    |  |  |
| Tax on tourism                            | 4              | 4         | 5             | 3                            | 3            | 19    |  |  |
| Public Sector Mainstreaming               | 4              | 4         | 3             | 3                            | 4            | 18    |  |  |
| Income levy                               | 4              | 4         | 4             | 5                            | 1            | 18    |  |  |
| Health insurance                          | 5              | 5         | 3             | 2                            | 2            | 17    |  |  |
| Alcohol levy                              | 4              | 4         | 2             | 4                            | 3            | 17    |  |  |
| Tax on remittances                        | 4              | 3         | 2             | 4                            | 3            | 16    |  |  |
| Private sector contributions              | 3              | 3         | 3             | 3                            | 4            | 16    |  |  |
| Mobile phone levy                         | 4              | 4         | 2             | 4                            | 1            | 15    |  |  |
| Domestic AIDS bonds                       | 1              | 5         | 3             | 1                            | 4            | 14    |  |  |
| AIDS lottery                              | 2              | 2         | 1             | 2                            | 4            | 11    |  |  |

#### How to choose between different options?