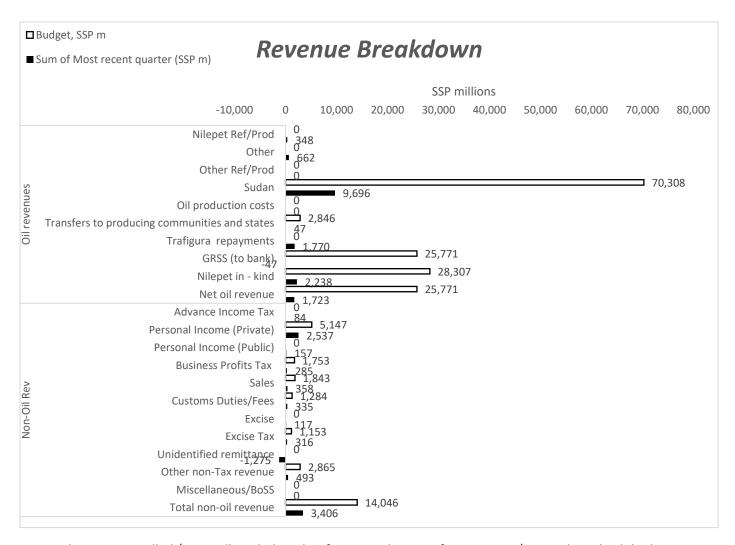

## Revenue summary

- Net oil revenue after Trafigura repayments was essentially negative due to oil-related transfers to certain states. Reported performance in dollar terms on gross oil revenue was lower than expected, at 17% of annual expectations in dollar terms and 14% in SSP terms.
- Nilepet and Addax, and others, took a total of SP 2,586 million in the first quarter. This remains large relative to, for example, key expenditure lines.
- o Total non-oil revenue was SSP 3,406 million or 24% of budget, close to the benchmark for the first quarter.
- Customs, excise and PIT are on track or above the 25% benchmark expected for Q1. Business Profit Tax, non-tax, and Sales Tax fell behind, while civil aviation and customs continued to retain substantial direct expenses (SSP 159 million and SSP 85 million respectively).
- Reversing the pattern of the previous year, remittances were SSP 1,275 million below revenue department reports. While this partially reverses the large build-up of unidentified revenues at the end of last year, this pattern merits close ongoing monitoring.

| _   |      | _     |     | •    |
|-----|------|-------|-----|------|
| KPI | veni | IP () | VPT | view |

| 2: Revenue summary table                      | Budget,<br>SSP m | Year to<br>date<br>execution,<br>SSP m | % of annual budget executed |
|-----------------------------------------------|------------------|----------------------------------------|-----------------------------|
| Oil Revenue                                   |                  |                                        |                             |
| Sudan                                         | 70,308           | 9,696                                  | 14%                         |
| Nilepet and other ref. prods.                 | 28,307           | 2,586                                  | 9%                          |
| Other                                         | 0                | 662                                    |                             |
| Transfers to producing communities and states | 2,846            | 47                                     | 2%                          |
| Oil production costs                          | 0                | 0                                      |                             |
| Net oil revenue                               | 25,771           | 1,723                                  | 7%                          |
| Trafigura repayments                          | 0                | 1,770                                  |                             |
| GRSS (to bank)                                | 25,771           | -47                                    | 0%                          |
| Non-Oil Revenue                               |                  |                                        |                             |
| Civil Aviation (Direct expense)               | 0                | 159                                    |                             |
| Customs (Direct expense)                      | 0                | 85                                     |                             |
| Government shares - Co-op (Asset purchase)    | 0                | 221                                    |                             |
| Personal Income (Private)                     | 5,147            | 2,537                                  | 49%                         |
| Advance Income Tax                            | 0                | 84                                     |                             |
| Personal Income (Public)                      | 0                | 157                                    |                             |
| Business Profits Tax                          | 1,753            | 285                                    | 16%                         |
| Sales                                         | 1,843            | 358                                    | 19%                         |
| Customs Duties/Fees                           | 1,284            | 335                                    | 26%                         |
| Excise                                        | 0                | 117                                    |                             |
| Excise Tax                                    | 1,153            | 316                                    | 27%                         |
| Unidentified remittance                       | 0                | -1,275                                 |                             |
| Other non-Tax revenue                         | 2,865            | 493                                    | 17%                         |
| Total non-oil revenue                         | 14,046           | 3,406                                  | 24%                         |

The graph below shows the same information as the table above.

Gross oil revenue totalled \$139 million, below that forecast. The price forecast was \$45 per barrel, while the outturn was around \$44 per barrel (based on available data). Therefore, according to records available at least, outturns were driven lower by production shortfalls, relative to the forecast of 125,000 barrels per day.

| Oil dollar overview                    | Budget (indicative,<br>USD m) | Executed, year to date (USD m) | Executed, year to date (% in USD terms) |
|----------------------------------------|-------------------------------|--------------------------------|-----------------------------------------|
| Gross oil Revenue (excluding advances) | 802                           | 139                            | 17%                                     |
| Sudan (USD)                            | 454                           | 90                             | 20%                                     |
| GRSS (to bank) (USD)                   | 166                           |                                | 0%                                      |
| Nilepet in - kind (USD)                | 183                           | 20                             | 11%                                     |
| Nilepet Ref/Prod (USD)                 | 0                             | 3                              |                                         |
| Other Ref/Prod (USD)                   | 0                             | 6                              |                                         |
| Other (USD)                            | 0                             | 6                              |                                         |
| Trafigura repayments                   |                               |                                |                                         |
| (USD)                                  | 0                             | 15                             |                                         |
| Trafigura advances, USD                | 0                             | 20                             |                                         |